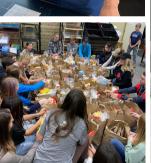

#### FOOD BANK

Serving all who come through the door with love, compassion and dignity

approximate 30% increase from 2022, based on data collected from both food banks.
30.498 Individuals

463,527

Pounds of Food Value \$935,141