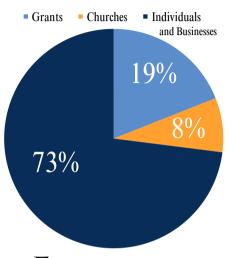

# INCOME

Platinum Transparency 2023

Candid.

POM earned a 2023 Platinum Transparency Seal from Candid (Formerly Guidestar). This award is given to less than 1% of non-profits in the US and reflects our commitment to financial transparency with our community and with the public.