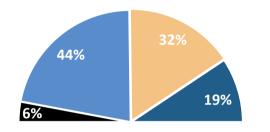

#### INCOME

| Individual & Business | 44% |
|-----------------------|-----|
| <b>Grant</b>          | 32% |
| MPFH                  | 19% |
| Church                | 6%  |
|                       |     |