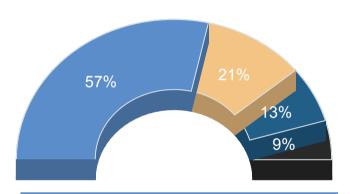

## INCOME

| Individual & Business | s 57% |
|-----------------------|-------|
| <b>Grant</b>          | 21%   |
| MPFH*                 | 13%   |
| Church                | 9%    |