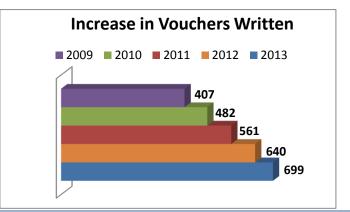

## VOLUNTEER HOURS

Samaritan Project – Emergency Assistance

**Thrift Store** 

|                      | 2013      | Vouchers | 2012      | Vouchers | 2011     | Vouchers | 2010     | Vouchers |
|----------------------|-----------|----------|-----------|----------|----------|----------|----------|----------|
| Puget Sound Energy   | \$40,104  | 240      | \$47,507  | 285      | \$42,931 | 261      | \$36,230 | 238      |
| Rental Assistance    | 40,782    | 176      | 35,343    | 152      | 23,121   | 123      | 24,377   | 111      |
| City Utilities       | 18,722    | 120      | 17,514    | 106      | 16,730   | 101      | 16,387   | 103      |
| Emergency Shelter    | 1,593     | 13       | 781       | 6        | 2,567    | 8        | 650      | 4        |
| Propane              | 1,043     | 16       | 1,104     | 16       | 2,027    | 17       | 433      | 4        |
| Bus/Miscellaneous    | 5,664     | 99       | 2,708     | 58       | 1,559    | 32       | 946      | 11       |
| Medical Prescription | 1,933     | 35       | 1,067     | 20       | 927      | 19       | 870      | 11       |
| Total                | \$109,841 | 699      | \$106,024 | 643      | \$89,862 | 561      | \$79,893 | 482      |