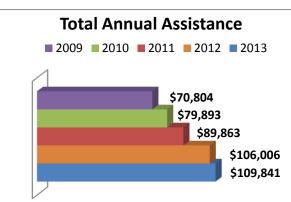

## VOLUNTEER HOURS

Samaritan Project – Emergency Assistance

**Thrift Store** 

|                      | 2013      | Vouchers | 2012      | Vouchers | 2011     | Vouchers | 2010     | Vouchers |
|----------------------|-----------|----------|-----------|----------|----------|----------|----------|----------|
| Puget Sound Energy   | \$40,104  | 240      | \$47,507  | 285      | \$42,931 | 261      | \$36,230 | 238      |
| Rental Assistance    | 40,782    | 176      | 35,343    | 152      | 23,121   | 123      | 24,377   | 111      |
| City Utilities       | 18,722    | 120      | 17,514    | 106      | 16,730   | 101      | 16,387   | 103      |
| Emergency Shelter    | 1,593     | 13       | 781       | 6        | 2,567    | 8        | 650      | 4        |
| Propane              | 1,043     | 16       | 1,104     | 16       | 2,027    | 17       | 433      | 4        |
| Bus/Miscellaneous    | 5,664     | 99       | 2,708     | 58       | 1,559    | 32       | 946      | 11       |
| Medical Prescription | 1,933     | 35       | 1,067     | 20       | 927      | 19       | 870      | 11       |
| Total                | \$109,841 | 699      | \$106,024 | 643      | \$89,862 | 561      | \$79,893 | 482      |